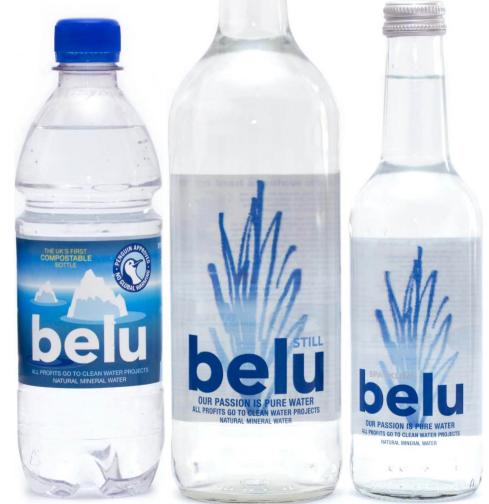

## green is the new cool

First 'green' container goes on sale in British stores
Leading firms opt for biodegradable packaging
Development could help out nation's waste mountain

<text><text><text><text>

The bottle The bottle that heralds a plastic revolution

Biodegradable bottle offers hope of cutting Britain's mountain of waste

MONDAY 29 MAY 2006 THE INDEPENDENT

#### The UK's most eco-friendly bottled water

# Explosive growth

Belu has been UK's fastest growing bottled water brand

For illustration purposes only