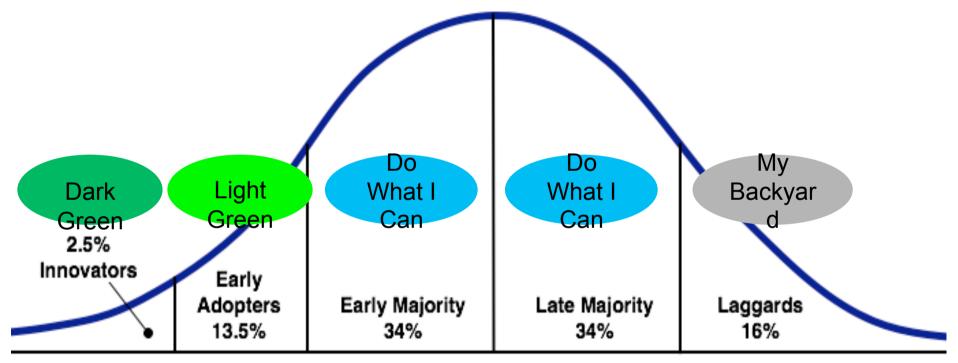

### tipping point dynamics

Source: Everett Rogers Diffusion of Innovations model

creating a green trend